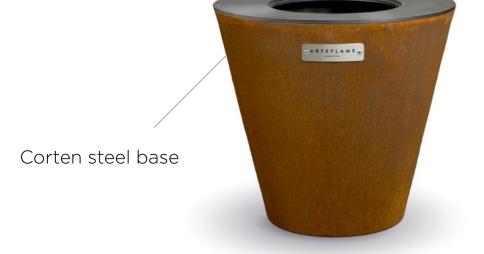

## Accessories & Specifications

Rotisserie

Stainless Lid

Vinyl Cover

Duo Grill Table

Grill Grate

Leaf Grill Table

- Uses both wood and / or charcoal
- Cooks for up to 5-15 people
- Removable cooktop is laser cut from 1/4" hot rolled steel
- Can be used as a fire bowl with, or without the cooktop
- Fire bowl is spun from a single piece of corten steel without seams or welds
- Virtually maintenance-free: all residue can be scraped into the fire
- After cook top cools, wipe clean with a cloth or paper towel and food safe oil (preferably flaxseed or linseed oil)
- Can be left outside year-round; base develops a beautiful, maintenance free patina over time
- Designed and Made in the USA using US steel
- DIMENSIONS: 21" Wide x 21" High, 314 sq. Inch cooking area, 65lbs.