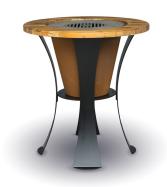

## Accessories & Specifications

Rotisserie

Stainless Lid

Vinyl Cover

Duo Grill Table

Grill Grate

Leaf Grill Table

- Uses both wood and / or charcoal
- Cooks for up to 5-15 people
- Removable cooktop is laser cut from 1/4" hot rolled steel
- Can be used as a fire bowl with, or without the cooktop
- Fire bowl is spun from a single piece of corten steel without seams or welds
- Virtually maintenance-free: all residue can be scraped into the fire
- After cook top cools, wipe clean with a cloth or paper towel and food safe oil (preferably flaxseed or linseed oil)
- Can be left outside year-round; base develops a beautiful, maintenance free patina over time
- Designed and Made in the USA using US steel
- DIMENSIONS: 21" Wide x 21" High, 314 sq. Inch cooking area, 65lbs.