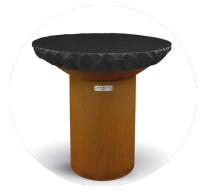

## Accessories & Specifications

Rotisserie

Stainless Lid

Vinyl Cover

Duo Grill Table

Grill Grate

Leaf Grill Table

- Uses both wood and / or charcoal
- Cooks for up to 5-15 people
- Removable cooktop is laser cut from 1/4" hot rolled steel
- Can be used as a fire bowl with, or without the cooktop
- Fire bowl is spun from a single piece of corten steel without seams or welds
- Virtually maintenance-free: all residue can be scraped into the fire
- After cook top cools, wipe clean with a cloth or paper towel and food safe oil (preferably flaxseed or linseed oil)
- Can be left outside year-round; base develops a beautiful, maintenance free patina over time
- Designed and Made in the USA using US steel
- DIMENSIONS: 21" Wide x 21" High, 314 sq. Inch cooking area, 65lbs.