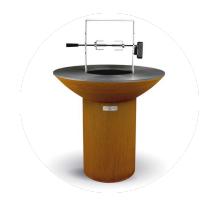

## Accessories & Specifications

Rotisserie

Stainless Lid

Vinyl Cover

Duo Grill Table

Grill Grate

Leaf Grill Table

- Uses both wood and / or charcoal
- Cooks for up to 5-15 people
- Removable cooktop is laser cut from 1/4" hot rolled steel
- Can be used as a fire bowl with, or without the cooktop
- Fire bowl is spun from a single piece of corten steel without seams or welds
- Virtually maintenance-free: all residue can be scraped into the fire
- After cook top cools, wipe clean with a cloth or paper towel and food safe oil (preferably flaxseed or linseed oil)
- Can be left outside year-round; base develops a beautiful, maintenance free patina over time
- Designed and Made in the USA using US steel
- DIMENSIONS: 21" Wide x 21" High, 314 sq. Inch cooking area, 65lbs.