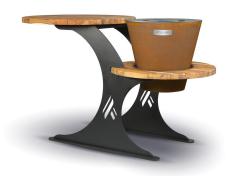

## Accessories & Specifications

Rotisserie

Stainless Lid

Vinyl Cover

Duo Grill Table

Grill Grate

Leaf Grill Table

- Uses both wood and / or charcoal
- Cooks for up to 5-15 people
- Removable cooktop is laser cut from 1/4" hot rolled steel
- Can be used as a fire bowl with, or without the cooktop
- Fire bowl is spun from a single piece of corten steel without seams or welds
- Virtually maintenance-free: all residue can be scraped into the fire
- After cook top cools, wipe clean with a cloth or paper towel and food safe oil (preferably flaxseed or linseed oil)
- Can be left outside year-round; base develops a beautiful, maintenance free patina over time
- Designed and Made in the USA using US steel
- DIMENSIONS: 21" Wide x 21" High, 314 sq. Inch cooking area, 65lbs.