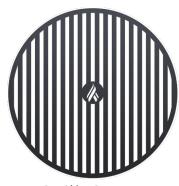

## Accessories & Specifications

Rotisserie

Stainless Lid

Vinyl Cover

Duo Grill Table

Grill Grate

Leaf Grill Table

- Uses both wood and / or charcoal
- Cooks for up to 5-15 people
- Removable cooktop is laser cut from 1/4" hot rolled steel
- Can be used as a fire bowl with, or without the cooktop
- Fire bowl is spun from a single piece of corten steel without seams or welds
- Virtually maintenance-free: all residue can be scraped into the fire
- After cook top cools, wipe clean with a cloth or paper towel and food safe oil (preferably flaxseed or linseed oil)
- Can be left outside year-round; base develops a beautiful, maintenance free patina over time
- Designed and Made in the USA using US steel
- DIMENSIONS: 21" Wide x 21" High, 314 sq. Inch cooking area, 65lbs.